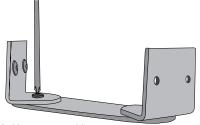

 Use a screw driver to loosen the two sides, move the two sides to the desired angles, then re-tighten the screws.

Contact Wilson Electronics Technical Support Team with any questions at 866-294-1660 or email: tech@wilsonelectronics.com. Hours: 7 am to 6 pm MST.