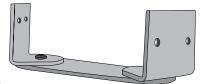

## Corner Wall Mount for Panel Antenna Part # 901135

## Installing the Corner Bracket Mount for Panel Antenna

1. Use the mount itself as a guide to draw on the wall where you want your screws.

2. Attach the mount to the wall, using a screw driver.

**Note:** Use the mounting hardware (screws, washers, anchors) that came with your panel antenna to install this product.