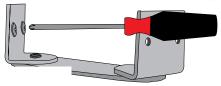

## Installing the Corner Bracket Mount for Panel Antenna

1. Use the mount itself as a guide to draw on the wall where you want your screws.

2. Attach the mount to the wall, using a screw driver.

**Note:** Use the mounting hardware (screws, washers, anchors) that came with your panel antenna to install this product.