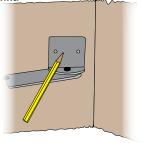

## Installing the Corner Bracket Mount for Panel Antenna

1. Use the mount itself as a guide to draw on the wall where you want your screws.

2. Attach the mount to the wall, using a screw driver.

**Note:** Use the mounting hardware (screws, washers, anchors) that came with your panel antenna to install this product.