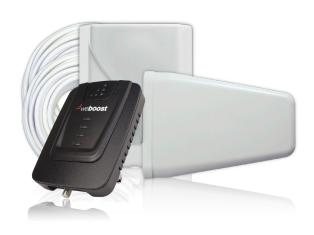

## Kit includes booster, indoor antenna, outdoor antenna, power supply, and cables. **FREQUENCY** BAND 17 700 MHz BAND 13 700 MHz BAND 5 850 MHz BAND 4 1700/2100 MHz **BAND 25/2** 1900 MHz **MAX GAIN** 65 dB POWER REQUIREMENTS 110-240 V AC, 50-60 Hz, 8 W CONNECTORS F-Female DIMENSIONS 6.3 x 4.2 x 1.4 in / 11.0 x 5.2 x 14.3 cm