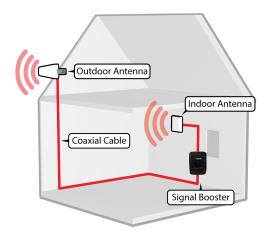

Installation is straightforward and can be completed with minimal tools. A step-by-step video guides you through connecting two antennas to the booster. The antennas communicate with both cellular devices and the cell tower for the strongest, most powerful signal possible.

weBoost amplifies signals to improve coverage—including 4G LTE— no matter your cellular carrier in the United States and Canada. The Connect 4G comfortably handles multiple simultaneous connections across multiple carriers, providing effortless voice and data communications for all users.