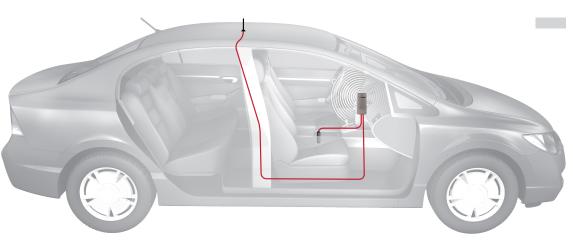

Whether in your vehicle or indoors, the weBoost Drive 3G-FLEX<sup>™</sup> cellular signal booster is a simple, effective solution to maintain continuous communication for all your cellular-enabled devices – smartphones, tablets, etc. When you check into your hotel or arrive at your office, the Drive 3G-FLEX is easily moved indoors from your vehicle - and when you're ready, easily moved back to your vehicle.

Installation is straightforward and can be completed without household tools. A step-by-step video guides you through the process. No special tuning or alignment is required.

weBoost amplifies signals to improve coverage—including 3G data— no matter which cellular carrier you use in the United States and Canada. The Drive 3G-FLEX comfortably handles multiple simultaneous connections across multiple carriers, providing effortless voice and data communications.

### **BOOST YOUR CELL SIGNAL** In Your Vehicle