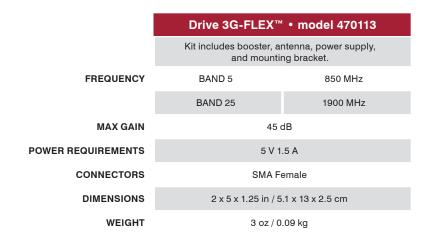

# **DRIVE 3G-FLEX**

weBoost brings seamless, uninterrupted cellular connectivity to your vehicle, hotel room, remote office or anywhere you need improved cellular coverage. Cell phones are an essential part of our lives – no matter where we are. We depend on them to stay connected to everything important - family, friends, work.

### FEATURES

- Boosts signals voice & data signals
- Works with all cellular carriers
- All needed components included in kit
- Works with all smartphones & mobile hotspots
- Includes AC or DC 12v power option
- Simple installation